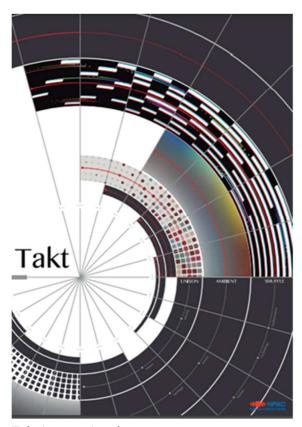

The Company announces a concept color every year with the aim of widely conveying the appeal of colors from the perspective of a paint manufacturer for future automobile designs to the automobile industry, which is undergoing a once-in-a-century period of major change. In order to correspond to various vehicle types including EVs, Takt, this fiscal year's concept, consists of the following three categories: UNISON, AMBIENT, and SHUFFLE. In addition, it is a unique color palette that incorporates the Company's decorative film technologies and simultaneously realizes the desired design while also being environmentally-friendly.

Takt image visual

From the UNISON color palette

**News Release** 

NIPPON PAINT AUTOMOTIVE COATINGS

◆Takt concept

Looking ahead to a world in which we can more freely chose time, space, and environment, the concept contains the message of expanding our world while being in harmony with the environment, and weaving our place and time while utilizing numerous tools!

◆Three categories of Takt

UNISON: Expression of color and texture while keeping comfort and the basics in mind in preparation for micro mobility and compact EVs.

AMBIENT: Color variation that responds to changes in the surrounding environment and different scenes, taking further diversification of usage into consideration, for an SUV that offers greater interior comfort and multi-purpose use.

SHUFFLE: A world view that combines an image expanded by entertainment and sportiness that changes in virtual space for a sports-type vehicle.

Aiming to become the leading company in the automotive coatings business, NPAC will contribute to the development of a society abundant with color by providing human-centered color proposals that capture the changes of times.