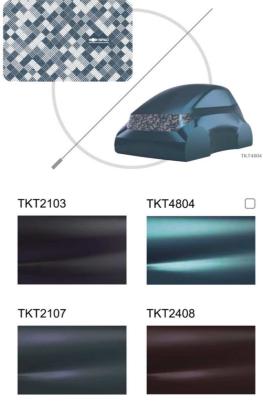

Takt image visual

From the UNISON color palette

**News Release** 

NIPPON PAINT AUTOMOTIVE COATINGS

◆Takt concept

Looking ahead to a world in which we can more freely chose time, space, and environment, the concept contains the message of expanding our world while being in harmony with the environment, and weaving our place and time while utilizing numerous tools!

◆Three categories of Takt

UNISON: Expression of color and texture while keeping comfort and the basics in mind in preparation for micro mobility and compact EVs.

AMBIENT: Color variation that responds to changes in the surrounding environment and different scenes, taking further diversification of usage into consideration, for an SUV that offers greater interior comfort and multi-purpose use.

SHUFFLE: A world view that combines an image expanded by entertainment and sportiness that changes in virtual space for a sports-type vehicle.

Aiming to become the leading company in the automotive coatings business, NPAC will contribute to the development of a society abundant with color by providing human-centered color proposals that capture the changes of times.