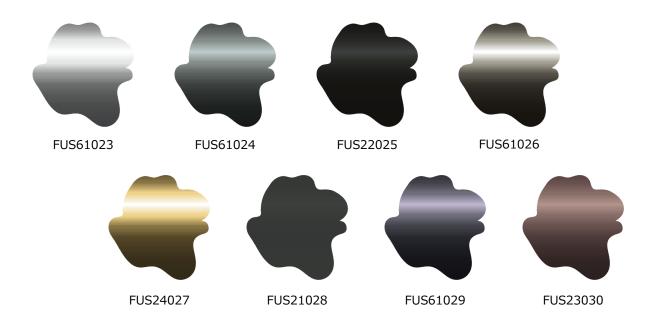

## FUSION 30 colors

A category that expresses warmth of both the people and the environment. The texture is simple with an intellectual essence. An innocent earth color variation.

A category that expresses the wavering and versatile state of the heart. "Color Shifts" and "Interference Effects" trigger the contrast of various emotions.

A category that expresses sense of gentle healing through the power of art. Not too eccentric, not so obvious, but familiar color with a twist of creativity.

A category that focused on the delicate chemistry of "intersecting values" . Defining "entangled neutrality" as "chaotic yet positive state" , we propose our mysterious and charming grayish color.