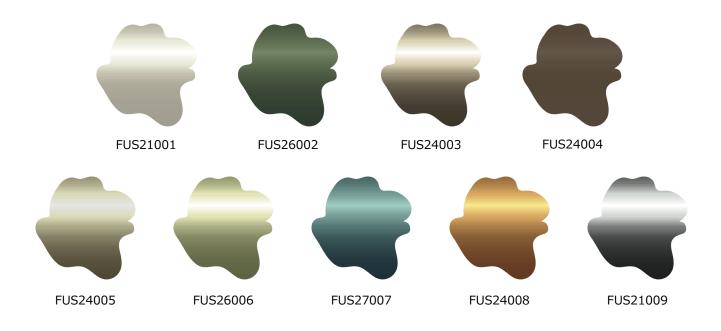

## FUSION 30 colors

A category that expresses warmth of both the people and the environment. The texture is simple with an intellectual essence. An innocent earth color variation.

A category that expresses the wavering and versatile state of the heart. "Color Shifts" and "Interference Effects" trigger the contrast of various emotions.

A category that expresses sense of gentle healing through the power of art. Not too eccentric, not so obvious, but familiar color with a twist of creativity.

A category that focused on the delicate chemistry of "intersecting values" . Defining "entangled neutrality" as "chaotic yet positive state" , we propose our mysterious and charming grayish color.