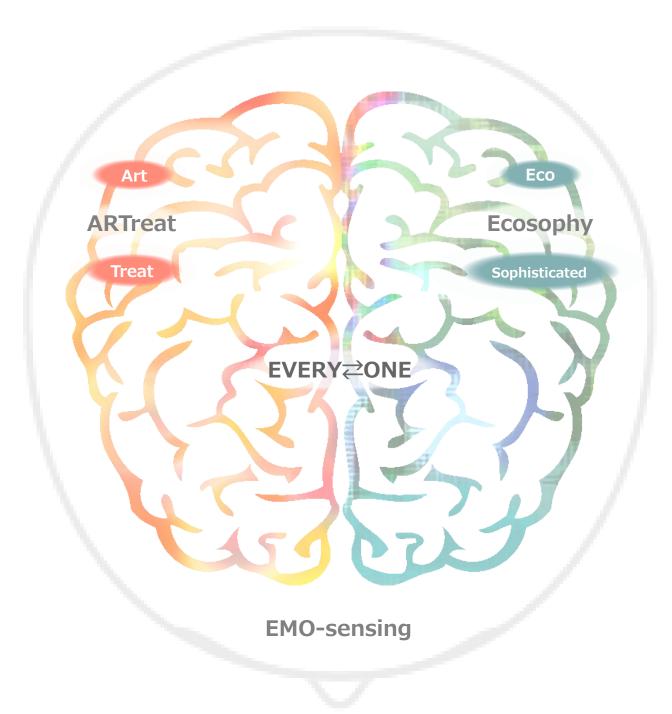

The world of the Fusion is based on the motif of brain phenomena.

The right brain, which governs creativity, was inspired by art and healing, while the left brain, which carries reason, inspired by environmental awareness and intellectual sophistication. The deepest part expressed emotions and the central part took a cue from conduction pathways. Fusion is consisted by these 4 areas.