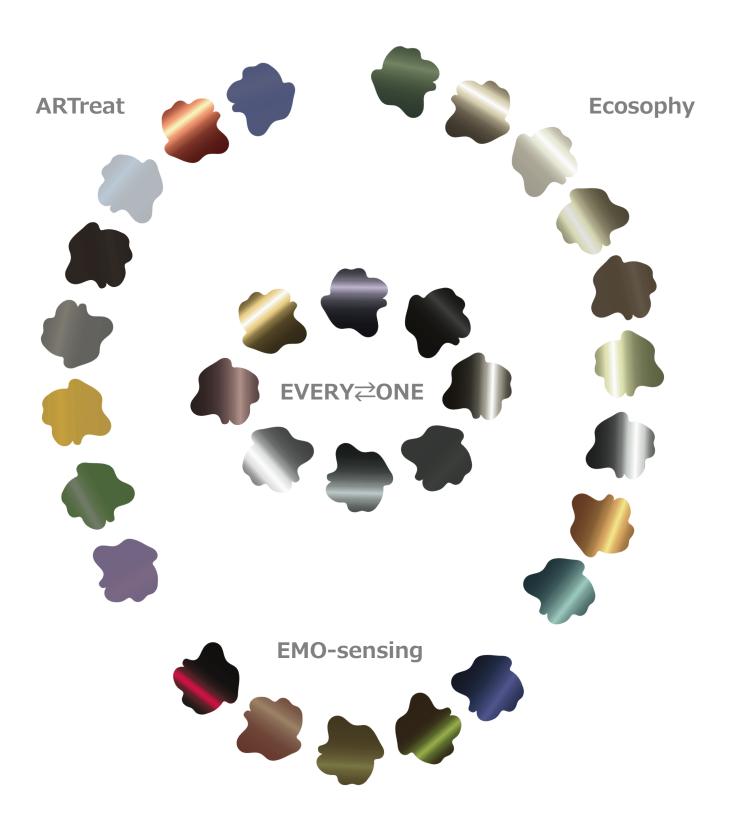

## FUSION 30 colors

A category that expresses warmth of both the people and the environment. The texture is simple with an intellectual essence. An innocent earth color variation.

A category that expresses the wavering and versatile state of the heart. "Color Shifts" and "Interference Effects" trigger the contrast of various emotions.

A category that expresses sense of gentle healing through the power of art. Not too eccentric, not so obvious, but familiar color with a twist of creativity.

A category that focused on the delicate chemistry of "intersecting values" . Defining "entangled neutrality" as "chaotic yet positive state" , we propose our mysterious and charming grayish color.