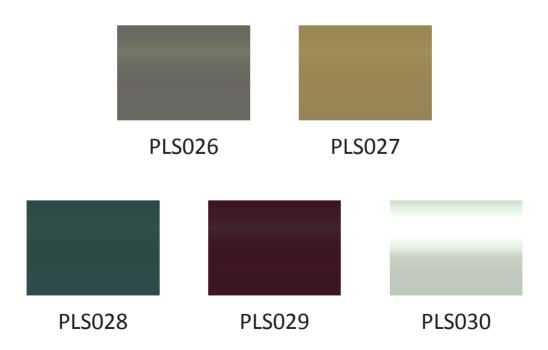

Focusing on our flexibility to adapt to suddenly changing situations via punchy colors.

Showing intense passion and strong conviction by using edgy Chroma and Sparks.

Focusing on feelings of missing cherished memories transformed into neo-nostalgic solid colors.