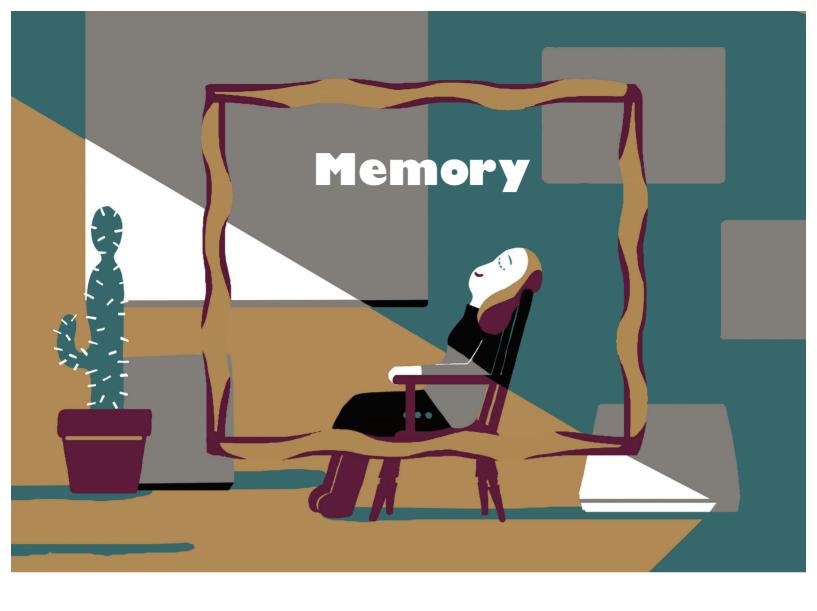

Focusing on our flexibility to adapt to suddenly changing situations via punchy colors.

Showing intense passion and strong conviction by using edgy Chroma and Sparks.

Focusing on feelings of missing cherished memories transformed into neo-nostalgic solid colors.