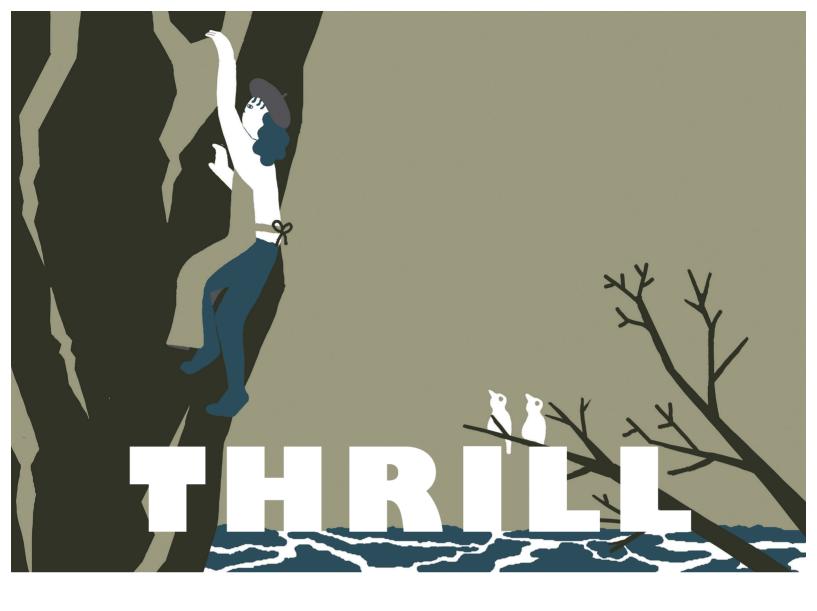

Focusing on emotions that are impressed by the beauty of mother nature or preciousness of life by using soft nature colors.

Focusing on feelings of "on the edge" excitement reflected into cool color and high sparkle texture.