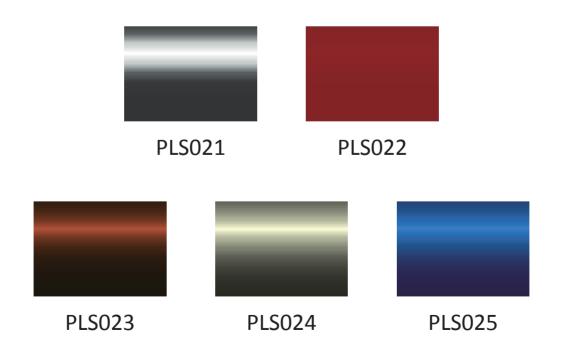

Focusing on our flexibility to adapt to suddenly changing situations via punchy colors.

Showing intense passion and strong conviction by using edgy Chroma and Sparks.

Focusing on feelings of missing cherished memories transformed into neo-nostalgic solid colors.