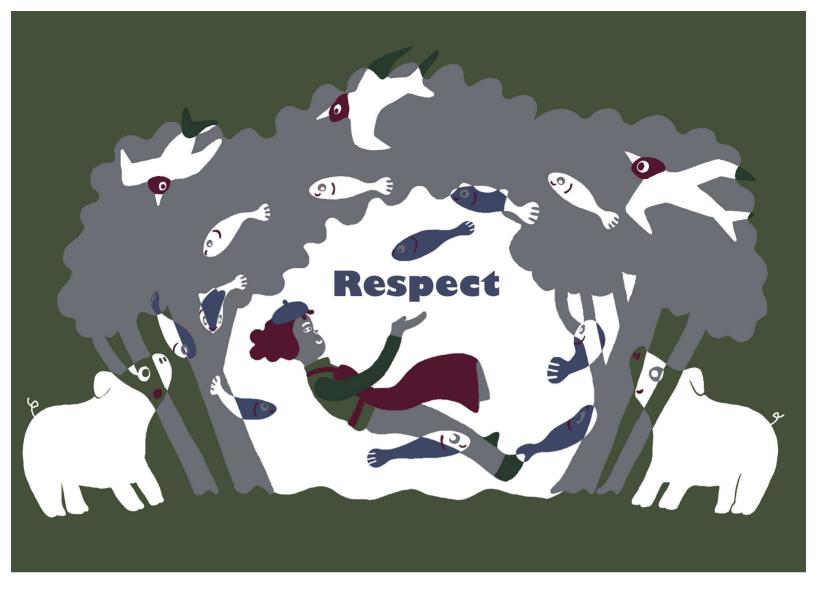

Focusing on emotions that are impressed by the beauty of mother nature or preciousness of life by using soft nature colors.

Focusing on feelings of "on the edge" excitement reflected into cool color and high sparkle texture.